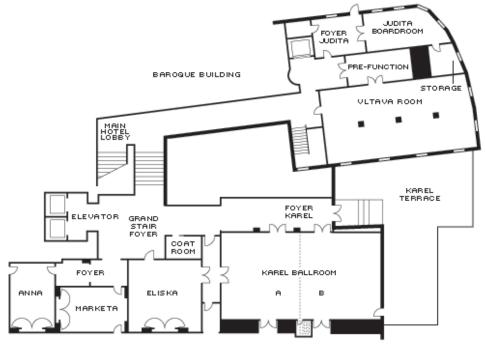

## MAIN BUILDING, LOWER LEVEL

| Function Room      | Size (sq. ft.) | Size (m <sup>2</sup> ) |     | ۲   | 0<br>00000<br>00000 | 000 000 | 000 000<br>000 000<br>000 000<br>000 000 | :  |    | $\begin{smallmatrix}&&&&&&&&&&&&&&&&&&&&&&&&&&&&&&&&&&&&$ |
|--------------------|----------------|------------------------|-----|-----|---------------------|---------|------------------------------------------|----|----|-----------------------------------------------------------|
| Karel Ballroom     | 1,905          | 177                    | 140 | 110 | -                   | 108     | 180                                      | 48 | 66 | 200                                                       |
| Karel B            | 970            | 90                     | 50  | 40  | -                   | 48      | 80                                       | 27 | 36 | 80                                                        |
| Karel A            | 940            | 87                     | 50  | 40  | -                   | 48      | 80                                       | 27 | 36 | 80                                                        |
| Karel Foyer        | 485            | 45                     | -   | -   | -                   | -       | -                                        | -  | -  | 50                                                        |
| Karel Terrace 🔸    | 775            | 72                     | 60  | -   | -                   | -       | -                                        | -  | -  | 100                                                       |
| Eliška             | 670            | 62                     | 40  | 36  | -                   | 36      | 50                                       | 24 | 24 | 65                                                        |
| Grand Stairs Foyer | 645            | 60                     | -   | -   | -                   | -       | -                                        | -  | -  | -                                                         |
| Markéta            | 420            | 39                     | 20  | 20  | 18                  | 18      | 25                                       | 15 | -  | 25                                                        |
| Anna               | 400            | 37                     | 20  | 20  | 18                  | 18      | 25                                       | 15 | -  | 25                                                        |

## BAROQUE BUILDING, GROUND LEVEL

| Function Room | Size (sq. ft.) | Size (m <sup>2</sup> ) | ۲  |    | 0<br>0<br>0<br>0<br>0<br>0<br>0<br>0<br>0 | 000 000 |   |   |   | $\begin{smallmatrix}&&&&&&&&&&&&&&&&&&&&&&&&&&&&&&&&&&&&$ |
|---------------|----------------|------------------------|----|----|-------------------------------------------|---------|---|---|---|-----------------------------------------------------------|
| Vltava \star  | 1,450          | 151                    | 90 | 80 | -                                         | -       | - | _ | _ | 130                                                       |
| Judita \star  | 215            | 20                     | -  | -  | 14                                        | -       | - | - | - | -                                                         |

 $\bigstar$  Indicates function rooms with natural light or outdoor space.

MAIN BUILDING